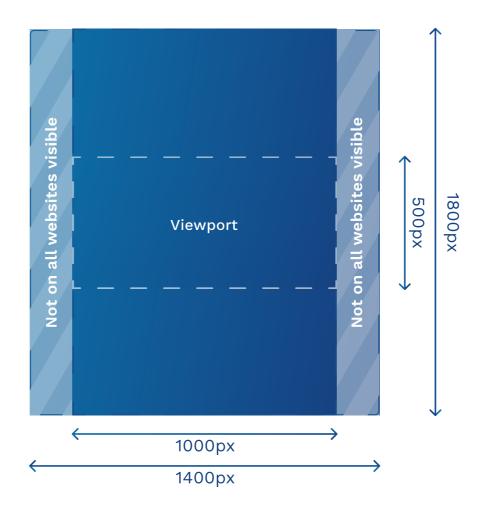

### DIMENSIONS

 $(\mathbf{i})$ 

### Guidelines for Viewport and Safe Zone:

The ad fills the entire width of the content. The viewport is based on the width with a ratio of 2:1. The height can be smaller due to publisher settings.

Important elements (text, logos, CTA, etc.) should be placed in the foreground (viewport, vertically centred) so that all elements are visible together.